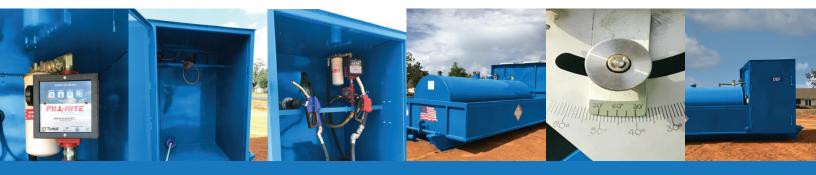

## **Self Contained Solar Powered Fuel Sleds**

- 1000 gallon double walled tank with 1500 gallon capacity, secondary containment can also hold a 250 gallon tote of def fluid
- Tested for leaks, full of fuel, at a 45° angle
- Solar powered
- 25 gallon per minute, heavy duty fuel pump with filter and meter system
- Able to load on a roll-off truck from either end
- Hose reels for diesel and def fluid
- Lockable doors to deter theft

- Convenient bilge pump to remove rainwater from secondary containment
- Secondary containment built with 3" clean out drains on both ends, making washout easy

## **SPECIFICATIONS:**

- Dry Weight-8800 lbs.
- Overall Width-88 inches
- Overall Length-204 inches
- For more information, give us a call