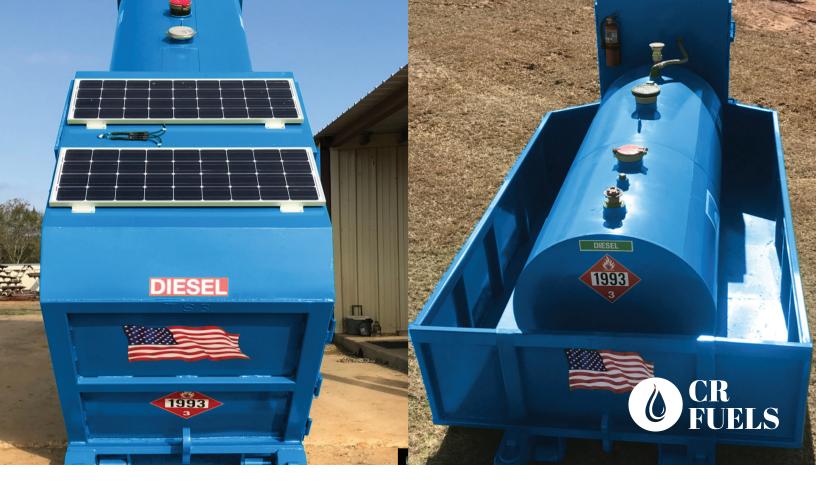

## **Self Contained Solar Powered Fuel Sleds**

- 1000 gallon double walled tank with 1500 gallon capacity, secondary containment can also hold a 250 gallon tote of def fluid
- Tested for leaks, full of fuel, at a 45° angle
- Solar powered
- 25 gallon per minute, heavy duty fuel pump with filter and meter system
- Able to load on a roll-off truck from either end
- Hose reels for diesel and def fluid
- Lockable doors to deter theft

- Convenient bilge pump to remove rainwater from secondary containment
- Secondary containment built with 3" clean out drains on both ends, making washout easy